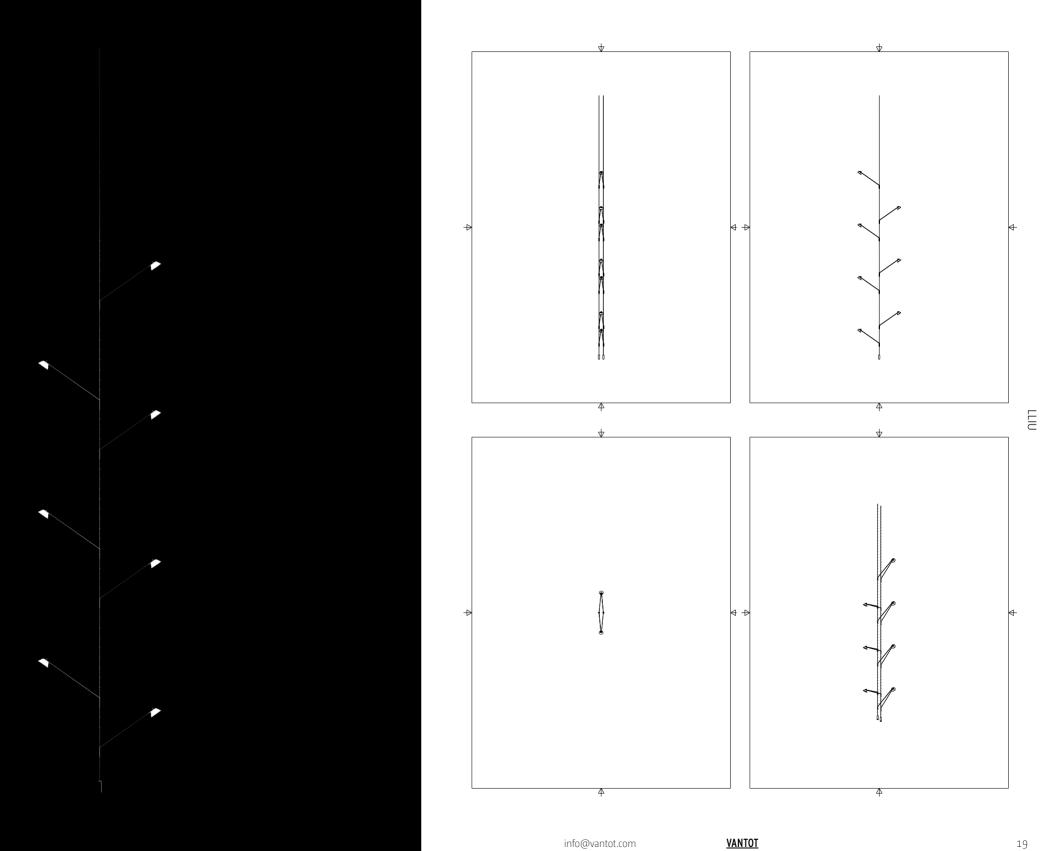

### **LIIU SPECS**

CODES #103 - RAIL 9 LINES

#110 - RAIL 13 LINES

#134 - CUSTOM

#196 - CANOPY ROUND 2 LINES (TOUCH DIMMER)

#202 - CANOPY ROUND 4 LINES #493 - CANOPY ROUND 6 LINES #530 - CANOPY ROUND 8 LINES #547 - CANOPY ROUND 10 LINES #042 - CANOPY ROUND 12 LINES

#554 - CUSTOM

#561 - LED ELEMENT STAINLESS STEEL

#578 - LED ELEMENT COPPER

LIGHT SOURCE LED INTEGRATED

100-240V 0,5 W 2700 K 200 Im CRI 90+

DIMENSIONS Shade diameter 90 mm

Choose composition.

NETTO WEIGHT 0,25 kg

MATERIALS Mirrored stainless steel, acrylic thin

RAIL & CANOPY Black, white or custom

DIMMABLE DRIVER 24V 0,5 W/light, dimmer not included

IP20 C€ info@vantot.com <u>VANTOT</u>

## COMPOSITIONS SUGGESTIONS

Liiu offer endless possibilities in compositions. Choose the number of element and suspension wires to your wishes and vary in shapes and sizes. Also, it is possible to add elements and wires to your collection afterward considering the modular rail system.