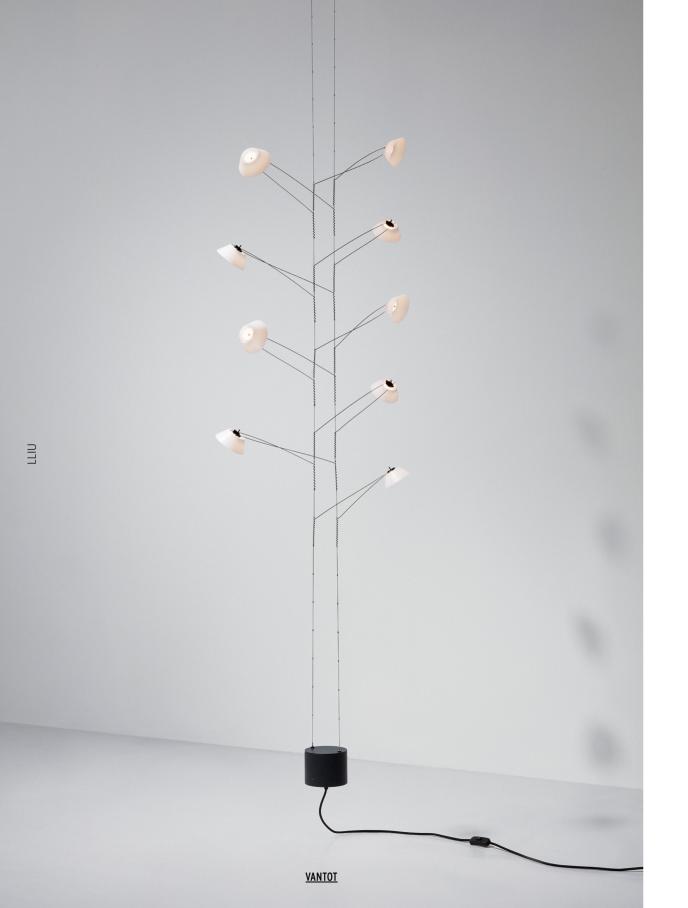

#### LIIU

#### PRODUCED BY LUCEPLAN SPECIALS 2021

Liiu a modular light sculpture that uses balance and weightlessness to construct a composition that is adjustable for any setting. Luminous LEDs are woven into a slender stainless steel structure, creating a pattern that transforms as you move around it. Like a willow tree in the breeze, the light curtain is mesmerizing in its simultaneous presence and ephemerality.

LIIU 2 lines

9 lights

LIIU Special 2021

info@vantot.com <u>VANTOT</u>

## COMPOSITIONS SUGGESTIONS

Liiu offer endless possibilities in compositions. Choose the number of element and suspension wires to your wishes and vary in shapes and sizes. Also, it is possible to add elements and wires to your collection afterward considering the modular rail system.