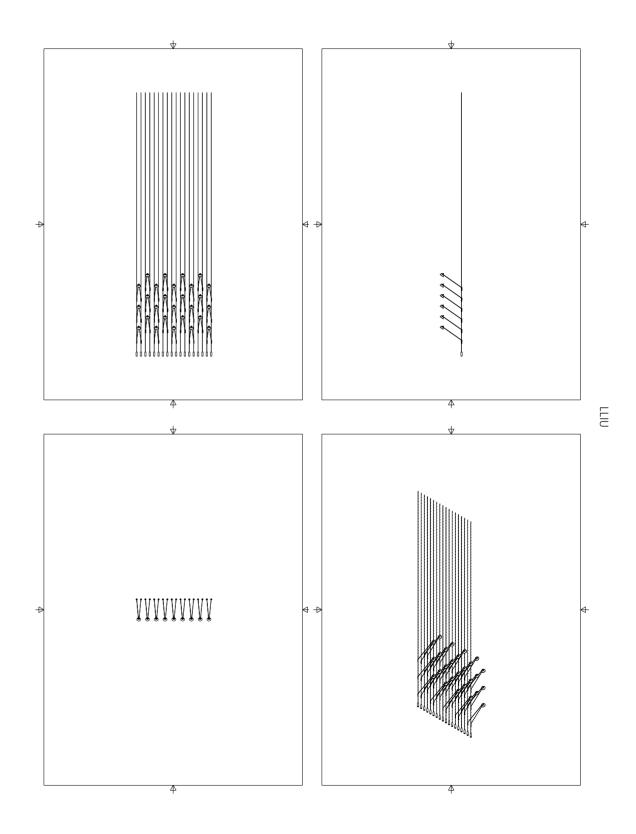

## COMPOSITIONS SUGGESTIONS

Liiu offer endless possibilities in compositions. Choose the number of element and suspension wires to your wishes and vary in shapes and sizes. Also, it is possible to add elements and wires to your collection afterward considering the modular rail system.

### **INDOOR LIGHTING**

0-0-0

COSMOS

**EXPLODED VIEW** 

LLIU