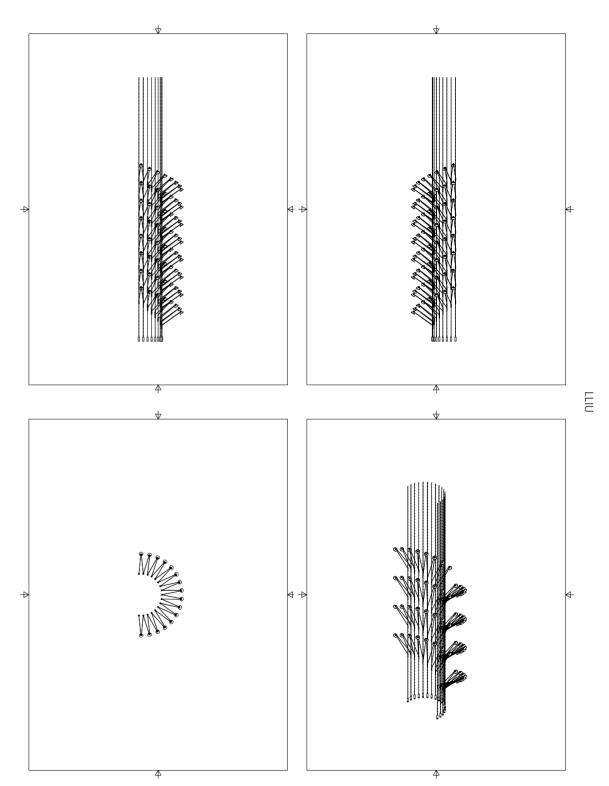

## COMPOSITIONS SUGGESTIONS

Liiu offer endless possibilities in compositions. Choose the number of element and suspension wires to your wishes and vary in shapes and sizes. Also, it is possible to add elements and wires to your collection afterward considering the modular rail system.

The web of lights can be hung from the ceiling and connected to any source of electricity. Weights at the bottom of the structure keep the lights in formation yet free. The structure can be made any length and installed in a multitude of arrangements, such as circular, straight, organized, random, ascending, scattered etc. The scale of the Liiu installation can be made truly colossal while it remains surprisingly weightless.