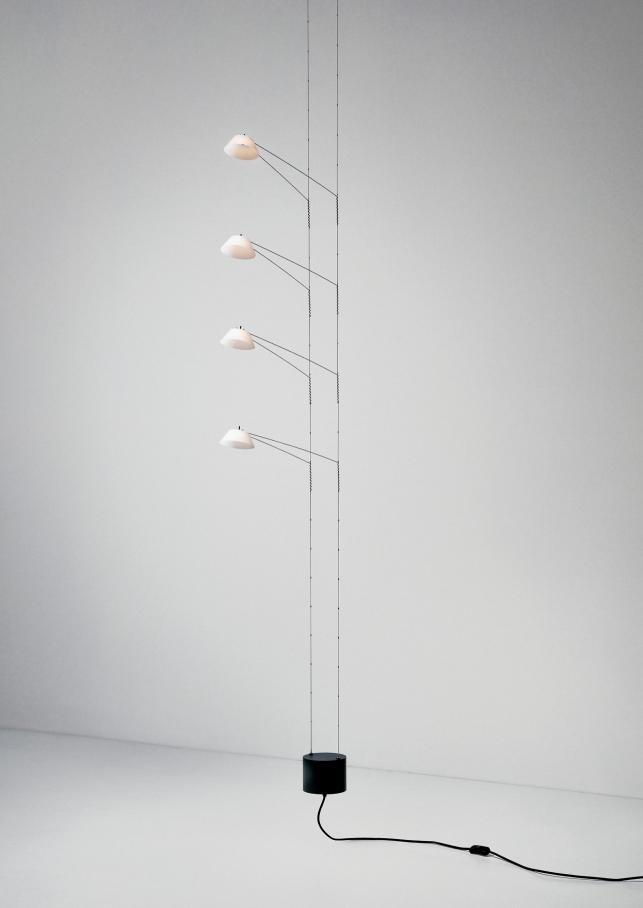

#### LIIU

#### PRODUCED BY LUCEPLAN SPECIALS 2021

Liiu a modular light sculpture that uses balance and weightlessness to construct a composition that is adjustable for any setting. Luminous LEDs are woven into a slender stainless steel structure, creating a pattern that transforms as you move around it. Like a willow tree in the breeze, the light curtain is mesmerizing in its simultaneous presence and ephemerality.

The Liiu sculptures achieve their airy dynamic due to Studio VANTOT's design of a unique electrical current system for powering the LED lights. By using the structure of the sculptures to convey the current, Studio VANTOT integrates function with aesthetics, and eliminates any excess material. The lightweight structure is sustainable and easy to transport and assemble due to its minimalist and sleek qualities.

The web of lights can be hung from the ceiling and connected to any source of electricity. Weights at the bottom of the structure keep the lights in formation yet free. The structure can be made any length and installed in a multitude of arrangements, such as circular, straight, organized, random, ascending, scattered etc. The scale of the Liiu installation can be made truly colossal while it remains surprisingly weightless.