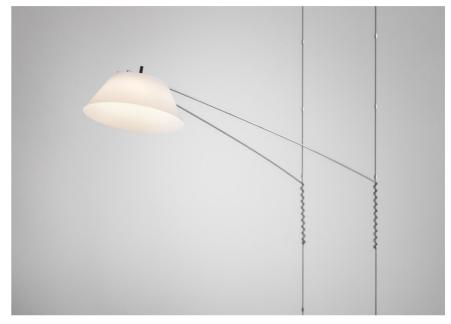

The Liiu sculptures achieve their airy dynamic due to Studio VANTOT's design of a unique electrical current system for powering the LED lights. By using the structure of the sculptures to convey the current, Studio VANTOT integrates function with aesthetics, and eliminates any excess material. The lightweight structure is sustainable and easy to transport and assemble due to its minimalist and sleek qualities.

The web of lights can be hung from the ceiling and connected to any source of electricity. Weights at the bottom of the structure keep the lights in formation yet free. The structure can be made any length and installed in a multitude of arrangements, such as circular, straight, organized, random, ascending, scattered etc. The scale of the Liiu installation can be made truly colossal while it remains surprisingly weightless.