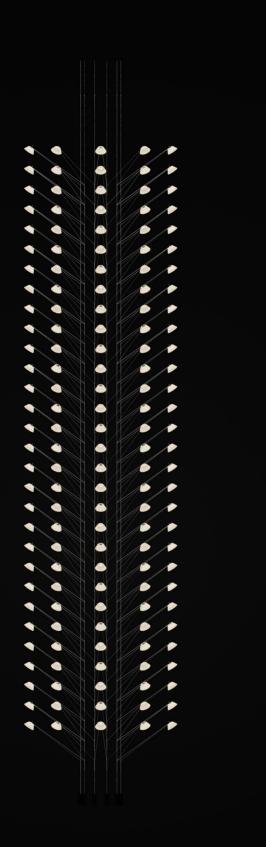

#### PRODUCED BY LUCEPLAN SPECIALS 2021

Liiu a modular light sculpture that uses balance and weightlessness to construct a composition that is adjustable for any setting. Luminous LEDs are woven into a slender stainless steel structure, creating a pattern that transforms as you move around it. Like a willow tree in the breeze, the light curtain is mesmerizing in its simultaneous presence and ephemerality.

The Liiu sculptures achieve their airy dynamic due to Studio VANTOT's design of a unique electrical current system for powering the LED lights. By using the structure of the sculptures to convey the current, Studio VANTOT integrates function with aesthetics, and eliminates any excess material. The lightweight structure is sustainable and easy to transport and assemble due to its minimalist and sleek qualities.

The web of lights can be hung from the ceiling and connected to any source of electricity. Weights at the bottom of the structure keep the lights in formation yet free. The structure can be made any length and installed in a multitude of arrangements, such as circular, straight, organized, random, ascending, scattered etc. The scale of the Liiu installation can be made truly colossal while it remains surprisingly weightless.