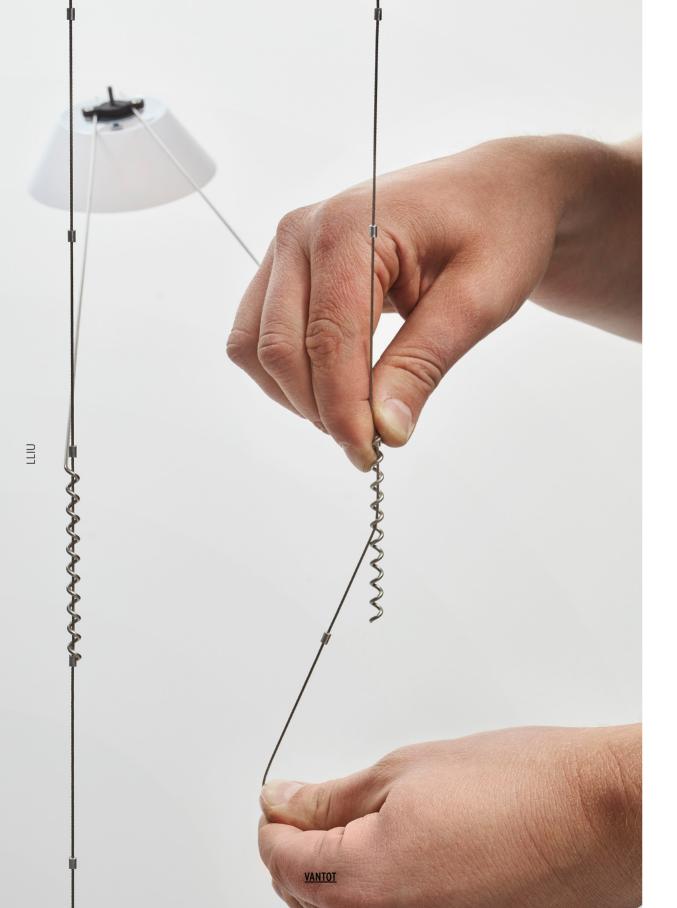

#### LIIU

The Liiu sculptures achieve their airy dynamic due to Studio VANTOT's design of a unique electrical current system for powering the LED lights. By using the structure of the sculptures to convey the current, Studio VANTOT integrates function with aesthetics, and eliminates any excess material. The lightweight structure is sustainable and easy to transport and assemble due to its minimalist and sleek qualities.

The web of lights can be hung from the ceiling and connected to any source of electricity. Weights at the bottom of the structure keep the lights in formation yet free. The structure can be made any length and installed in a multitude of arrangements, such as circular, straight, organized, random, ascending, scattered etc. The scale of the Liiu installation can be made truly colossal while it remains surprisingly weightless.