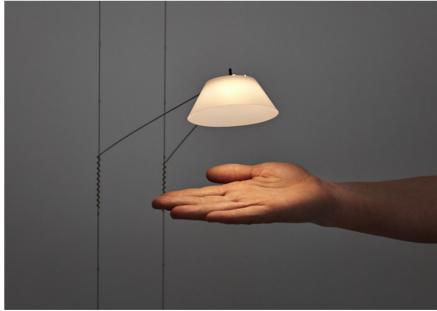

#### LIIU

#### PRODUCED BY LUCEPLAN SPECIALS 2021

Liiu a modular light sculpture that uses balance and weightlessness to construct a composition that is adjustable for any setting. Luminous LEDs are woven into a slender stainless steel structure, creating a pattern that transforms as you move around it. Like a willow tree in the breeze, the light curtain is mesmerizing in its simultaneous presence and ephemerality.

The Liiu sculptures achieve their airy dynamic due to Studio VANTOT's design of a unique electrical current system for powering the LED lights. By using the structure of the sculptures to convey the current, Studio VANTOT integrates function with aesthetics, and eliminates any excess material. The lightweight structure is sustainable and easy to transport and assemble due to its minimalist and sleek qualities.

The web of lights can be hung from the ceiling and connected to any source of electricity. Weights at the bottom of the structure keep the lights in formation yet free. The structure can be made any length and installed in a multitude of arrangements, such as circular, straight, organized, random, ascending, scattered etc. The scale of the Liiu installation can be made truly colossal while it remains surprisingly weightless.