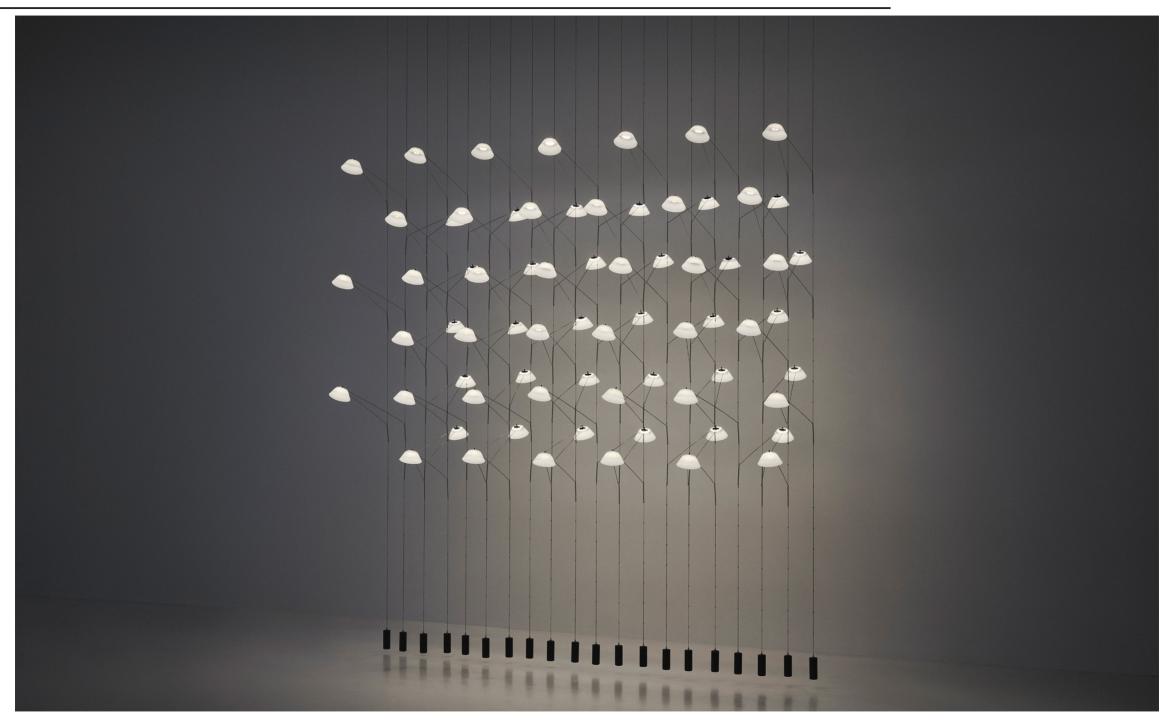

The web of lights can be hung from the ceiling and connected to any source of electricity. Weights at the bottom of the structure keep the lights in formation yet free. The structure can be made any length and installed in a multitude of arrangements, such as circular, straight, organized, random, ascending, scattered etc. The scale of the Liiu installation can be made truly colossal while it remains surprisingly weightless.

## COMPOSITIONS SUGGESTIONS

Liiu offer endless possibilities in compositions. Choose the number of element and suspension wires to your wishes and vary in shapes and sizes. Also, it is possible to add elements and wires to your collection afterward considering the modular rail system.