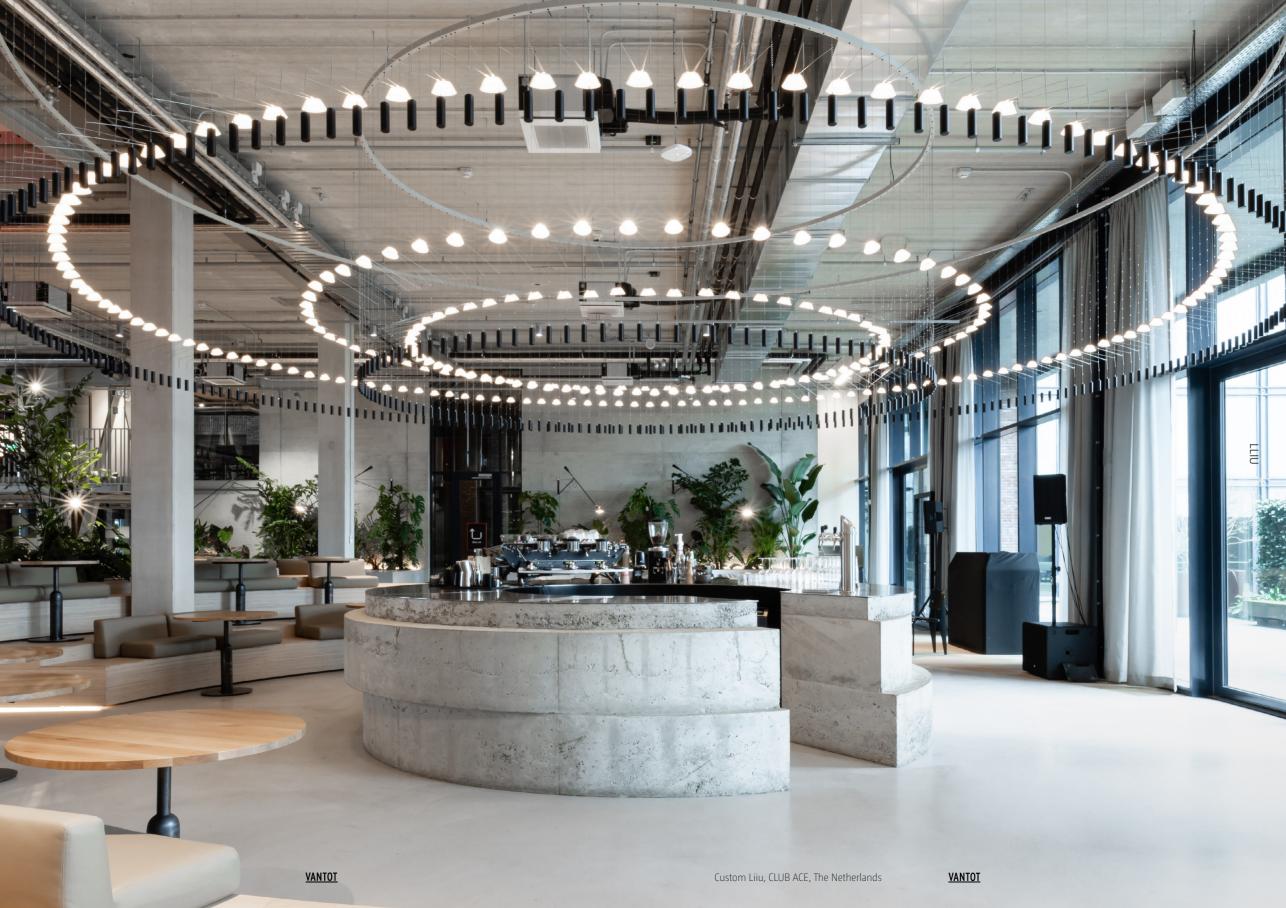

#### LIIU

#### PRODUCED BY LUCEPLAN SPECIALS 2021

Liiu a modular light sculpture that uses balance and weightlessness to construct a composition that is adjustable for any setting. Luminous LEDs are woven into a slender stainless steel structure, creating a pattern that transforms as you move around it. Like a willow tree in the breeze, the light curtain is mesmerizing in its simultaneous presence and ephemerality.

The Liiu sculptures achieve their airy dynamic due to Studio VANTOT's design of a unique electrical current system for powering the LED lights. By using the structure of the sculptures to convey the current, Studio VANTOT integrates function with aesthetics, and eliminates any excess material. The lightweight structure is sustainable and easy to transport and assemble due to its minimalist and sleek qualities.

The web of lights can be hung from the ceiling and connected to any source of electricity. Weights at the bottom of the structure keep the lights in formation yet free. The structure can be made any length and installed in a multitude of arrangements, such as circular, straight, organized, random, ascending, scattered etc. The scale of the Liiu installation can be made truly colossal while it remains surprisingly weightless.

### **CUSTOM INSTALLATIONS**

**DISCOVER** 

CUSTOM 0-0-0 A Stellar Light Installation Australia

CUSTOM LIIU
CLUB ACE
The Netherlands

CUSTOM V-V-V Mexico