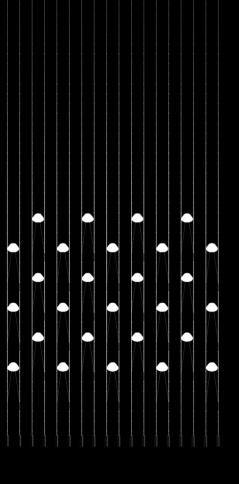

#### LIIU

#### PRODUCED BY LUCEPLAN SPECIALS 2021

Liiu a modular light sculpture that uses balance and weightlessness to construct a composition that is adjustable for any setting. Luminous LEDs are woven into a slender stainless steel structure, creating a pattern that transforms as you move around it. Like a willow tree in the breeze, the light curtain is mesmerizing in its simultaneous presence and ephemerality.

The web of lights can be hung from the ceiling and connected to any source of electricity. Weights at the bottom of the structure keep the lights in formation yet free. The structure can be made any length and installed in a multitude of arrangements, such as circular, straight, organized, random, ascending, scattered etc. The scale of the Liiu installation can be made truly colossal while it remains surprisingly weightless.