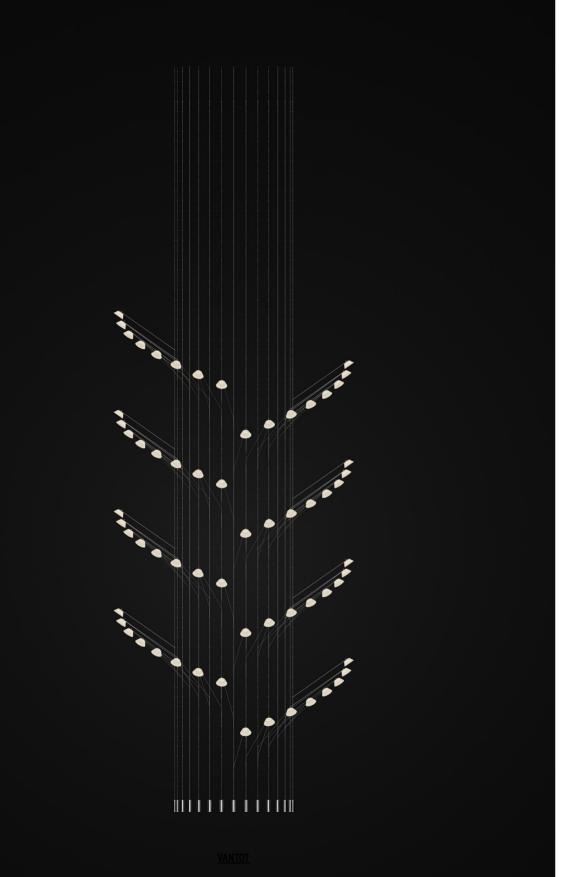

#### LIIU

#### PRODUCED BY LUCEPLAN SPECIALS 2021

Liiu a modular light sculpture that uses balance and weightlessness to construct a composition that is adjustable for any setting. Luminous LEDs are woven into a slender stainless steel structure, creating a pattern that transforms as you move around it. Like a willow tree in the breeze, the light curtain is mesmerizing in its simultaneous presence and ephemerality.

The Liiu sculptures achieve their airy dynamic due to Studio VANTOT's design of a unique electrical current system for powering the LED lights. By using the structure of the sculptures to convey the current, Studio VANTOT integrates function with aesthetics, and eliminates any excess material. The lightweight structure is sustainable and easy to transport and assemble due to its minimalist and sleek qualities.

The web of lights can be hung from the ceiling and connected to any source of electricity. Weights at the bottom of the structure keep the lights in formation yet free. The structure can be made any length and installed in a multitude of arrangements, such as circular, straight, organized, random, ascending, scattered etc. The scale of the Liiu installation can be made truly colossal while it remains surprisingly weightless.