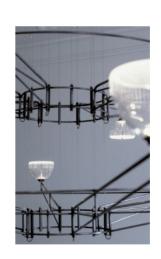

#### PRODUCED BY LUCEPLAN SPECIALS 2021

Liiu a modular light sculpture that uses balance and weightlessness to construct a composition that is adjustable for any setting. Luminous LEDs are woven into a slender stainless steel structure, creating a pattern that transforms as you move around it. Like a willow tree in the breeze, the light curtain is mesmerizing in its simultaneous presence and ephemerality.

The Liiu sculptures achieve their airy dynamic due to Studio VANTOT's design of a unique electrical current system for powering the LED lights. By using the structure of the sculptures to convey the current, Studio VANTOT integrates function with aesthetics, and eliminates any excess material. The lightweight structure is sustainable and easy to transport and assemble due to its minimalist and sleek qualities.

The web of lights can be hung from the ceiling and connected to any source of electricity. Weights at the bottom of the structure keep the lights in formation yet free. The structure can be made any length and installed in a multitude of arrangements, such as circular, straight, organized, random, ascending, scattered etc. The scale of the Liiu installation can be made truly colossal while it remains surprisingly weightless.