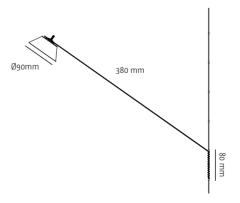

#554 - CUSTOM

#561 - LED ELEMENT STAINLESS STEEL

#578 - LED ELEMENT COPPER

LIGHT SOURCE LED INTEGRATED

100-240V 0,5 W 2700 K 200 Im CRI 90+

DIMENSIONS Shade diameter 90 mm

Choose composition.

NETTO WEIGHT 0,25 kg