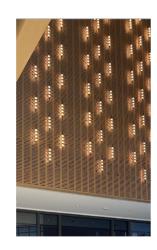

#### LIIU

#### PRODUCED BY LUCEPLAN SPECIALS 2021

Liiu a modular light sculpture that uses balance and weightlessness to construct a composition that is adjustable for any setting. Luminous LEDs are woven into a slender stainless steel structure, creating a pattern that transforms as you move around it. Like a willow tree in the breeze, the light curtain is mesmerizing in its simultaneous presence and ephemerality.

The Liiu sculptures achieve their airy dynamic due to Studio VANTOT's design of a unique electrical current system for powering the LED lights. By using the structure of the sculptures to convey the current, Studio VANTOT integrates function with aesthetics, and eliminates any excess material. The lightweight structure is sustainable and easy to transport and assemble due to its minimalist and sleek qualities.

The web of lights can be hung from the ceiling and connected to any source of electricity. Weights at the bottom of the structure keep the lights in formation yet free. The structure can be made any length and installed in a multitude of arrangements, such as circular, straight, organized, random, ascending, scattered etc. The scale of the Liiu installation can be made truly colossal while it remains surprisingly weightless.