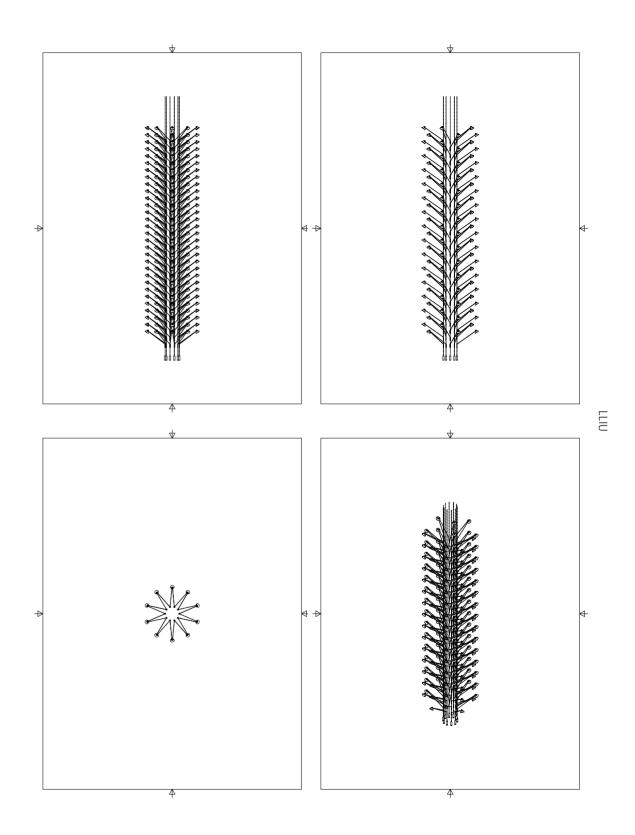

### **LIIU SPECS**

CODES #103 - RAIL 9 LINES

#110 - RAIL 13 LINES

#134 - CUSTOM

#196 - CANOPY ROUND 2 LINES (TOUCH DIMMER)

#202 - CANOPY ROUND 4 LINES #493 - CANOPY ROUND 6 LINES #530 - CANOPY ROUND 8 LINES #547 - CANOPY ROUND 10 LINES #042 - CANOPY ROUND 12 LINES

#554 - CUSTOM

#561 - LED ELEMENT STAINLESS STEEL

#578 - LED ELEMENT COPPER

LIGHT SOURCE LED INTEGRATED

100-240V 0,5 W 2700 K 200 Im CRI 90+

DIMENSIONS Shade diameter 90 mm

Choose composition.

NETTO WEIGHT 0,25 kg

MATERIALS Mirrored stainless steel, acrylic thin

RAIL & CANOPY Black, white or custom

DIMMABLE DRIVER 24V 0,5 W/light, dimmer not included

IP20 C€ info@vantot.com <u>VANTOT</u>

## COMPOSITIONS SUGGESTIONS

Liiu offer endless possibilities in compositions. Choose the number of element and suspension wires to your wishes and vary in shapes and sizes. Also, it is possible to add elements and wires to your collection afterward considering the modular rail system.