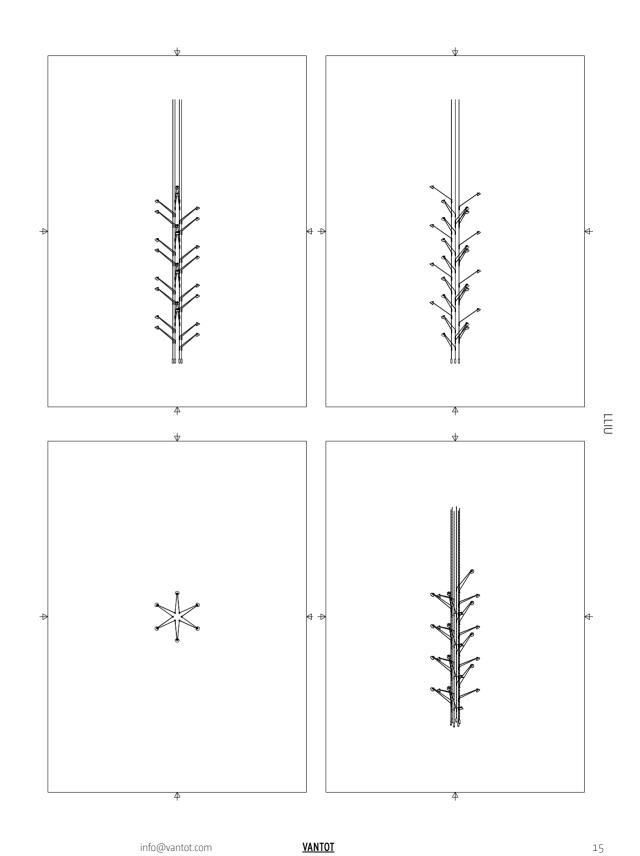

### **LIIU SPECS**

CODES #103 - RAIL 9 LINES

#110 - RAIL 13 LINES

#134 - CUSTOM

#196 - CANOPY ROUND 2 LINES (TOUCH DIMMER)

#202 - CANOPY ROUND 4 LINES #493 - CANOPY ROUND 6 LINES #530 - CANOPY ROUND 8 LINES #547 - CANOPY ROUND 10 LINES #042 - CANOPY ROUND 12 LINES

#554 - CUSTOM

#561 - LED ELEMENT STAINLESS STEEL

#578 - LED ELEMENT COPPER

LIGHT SOURCE LED INTEGRATED

100-240V 0,5 W 2700 K 200 Im CRI 90+

DIMENSIONS Shade diameter 90 mm

Choose composition.

NETTO WEIGHT 0,25 kg

MATERIALS Mirrored stainless steel, acrylic thin

RAIL & CANOPY Black, white or custom

DIMMABLE DRIVER 24V 0,5 W/light, dimmer not included

IP20 C€ info@vantot.com <u>VANTOT</u>

## COMPOSITIONS SUGGESTIONS

Liiu offer endless possibilities in compositions. Choose the number of element and suspension wires to your wishes and vary in shapes and sizes. Also, it is possible to add elements and wires to your collection afterward considering the modular rail system.