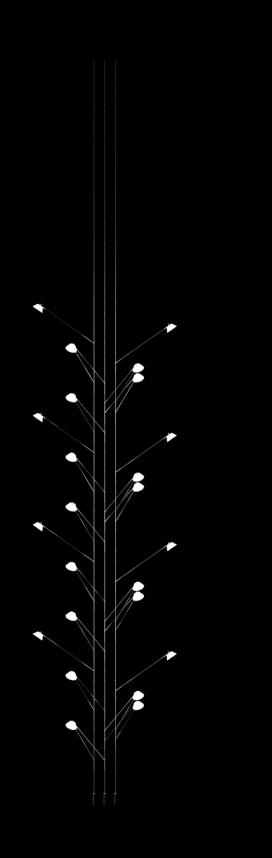

#### LIIU

#### PRODUCED BY LUCEPLAN SPECIALS 2021

Liiu a modular light sculpture that uses balance and weightlessness to construct a composition that is adjustable for any setting. Luminous LEDs are woven into a slender stainless steel structure, creating a pattern that transforms as you move around it. Like a willow tree in the breeze, the light curtain is mesmerizing in its simultaneous presence and ephemerality.

The Liiu sculptures achieve their airy dynamic due to Studio VANTOT's design of a unique electrical current system for powering the LED lights. By using the structure of the sculptures to convey the current, Studio VANTOT integrates function with aesthetics, and eliminates any excess material. The lightweight structure is sustainable and easy to transport and assemble due to its minimalist and sleek qualities.

The web of lights can be hung from the ceiling and connected to any source of electricity. Weights at the bottom of the structure keep the lights in formation yet free. The structure can be made any length and installed in a multitude of arrangements, such as circular, straight, organized, random, ascending, scattered etc. The scale of the Liiu installation can be made truly colossal while it remains surprisingly weightless.