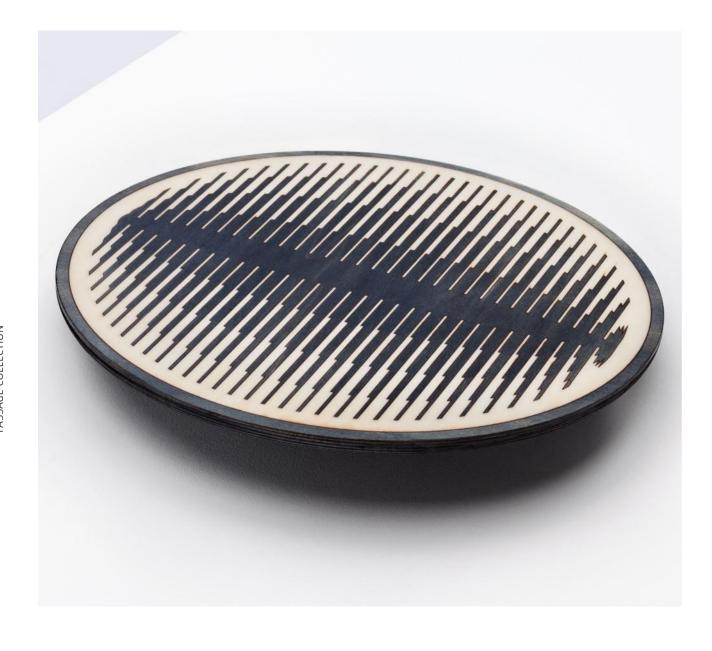

#### PASSAGE PLATEAU

PRODUCT USE Indoor

DIMENSIONS 450 x 450 x 50 mm (l x w x h)

COLORS White - Blue border

Blue - White border White - Brown border Brown - White border White - Black border Black - White border

MATERIALS Inlayed plywood, plywood

FINISH Coating

12

VANTOT