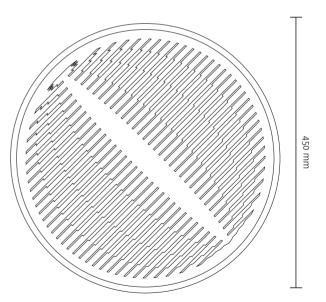

#### PASSAGE PLATEAU

PRODUCT USE Indoor

DIMENSIONS 450 x 450 x 50 mm (l x w x h)

COLORS White - Blue border

Blue - White border White - Brown border Brown - White border White - Black border Black - White border