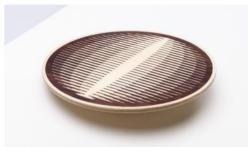

#### PASSAGE PLATEAU

PRODUCT USE Indoor

DIMENSIONS 450 x 450 x 50 mm (l x w x h)

COLORS White - Blue border

Blue - White border White - Brown border Brown - White border White - Black border Black - White border

MATERIALS Inlayed plywood, plywood

FINISH Coating

12

VANTOT