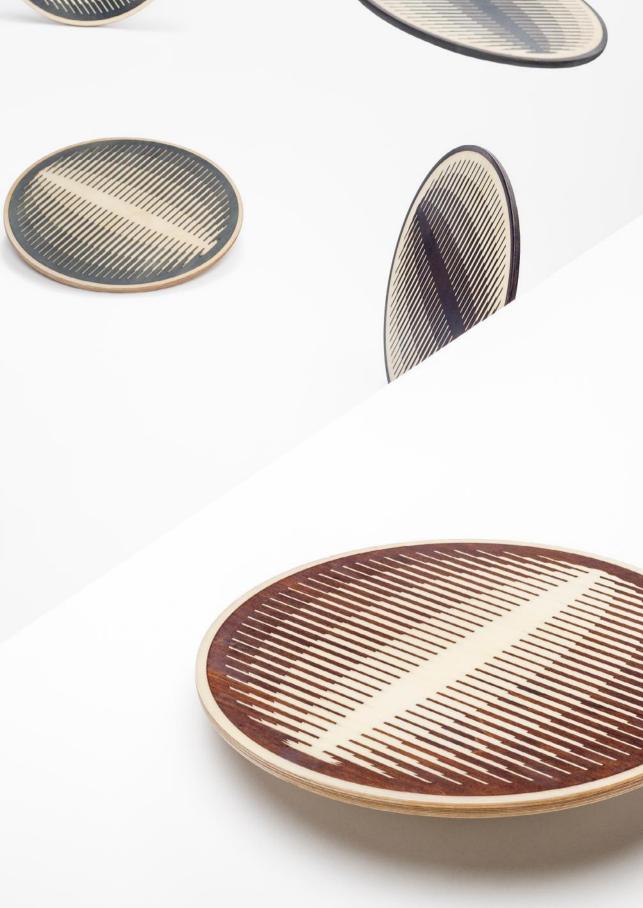

#### **PASSAGE COLLECTION**

COLLECTION 2017

Esther Jongsma graduated from the Design Academy Eindhoven with her work 'Passage' in 2013. In this collection, old and new techniques meet. The traditional craft of patterned wooden floors and wood inlaying is translated to the modern technique of laser cutting. Initially, the 'Passage Collection' included a carpet and a room divider. Later, the collection expanded with a table, side table and a plateau.

#### PASSAGE PLATEAU

PRODUCT USE Indoor

DIMENSIONS 450 x 450 x 50 mm (l x w x h)

COLORS White - Blue border

Blue - White border White - Brown border Brown - White border White - Black border Black - White border

#### **PASSAGE SIDE TABLE SPECS**

PRODUCT USE Indoor

> White - Blue border Blue - White border White - Brown border Brown - White border White - Black border Black - White border

MATERIALS Inlayed plywood