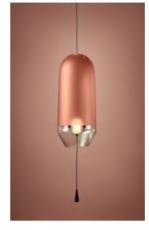

#### **PASSAGE SIDE TABLE SPECS**

PRODUCT USE Indoor

> White - Blue border Blue - White border White - Brown border Brown - White border White - Black border Black - White border

MATERIALS Inlayed plywood