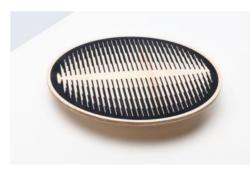

#### PASSAGE PLATEAU

PRODUCT USE Indoor

DIMENSIONS 450 x 450 x 50 mm (l x w x h)

COLORS White - Blue border

Blue - White border White - Brown border Brown - White border White - Black border Black - White border

MATERIALS Inlayed plywood, plywood

FINISH Coating

12

VANTOT