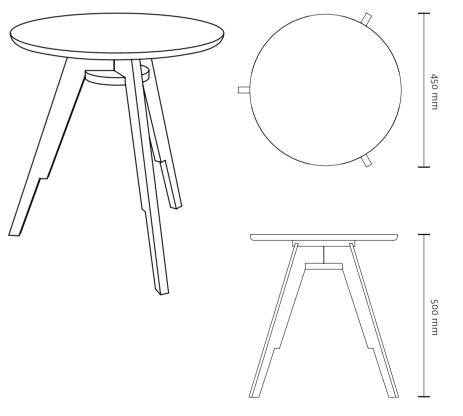

#### **PASSAGE SIDE TABLE SPECS**

PRODUCT USE Indoor

> White - Blue border Blue - White border White - Brown border Brown - White border White - Black border Black - White border

MATERIALS Inlayed plywood