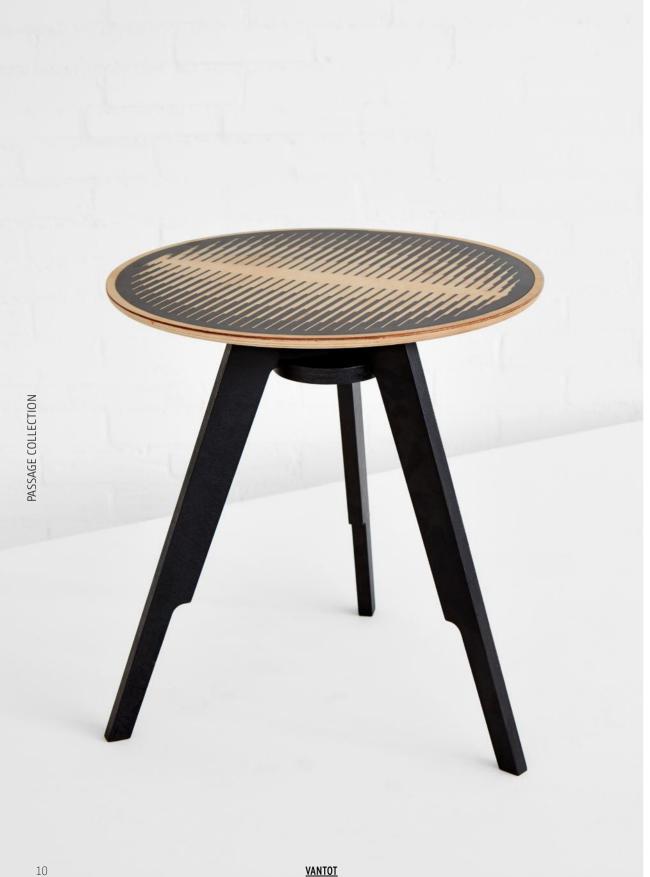

#### **PASSAGE SIDE TABLE SPECS**

PRODUCT USE Indoor

> White - Blue border Blue - White border White - Brown border Brown - White border White - Black border Black - White border

MATERIALS Inlayed plywood

The intricate pattern and design of 'Passage Table' is timeless. The tabletop consists of a wooden inlayed, graphical pattern, and is finished with a smooth satin gloss. The table is supported by solid, metal legs with a-centric feet resulting in a slightly lighter base that can be easily deconstructed.