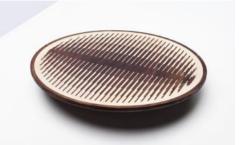

#### PASSAGE PLATEAU

PRODUCT USE Indoor

DIMENSIONS 450 x 450 x 50 mm (l x w x h)

COLORS White - Blue border

Blue - White border White - Brown border Brown - White border White - Black border Black - White border

MATERIALS Inlayed plywood, plywood

FINISH Coating

12

VANTOT