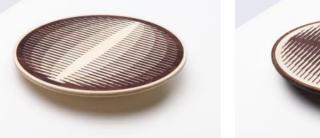

#### PASSAGE PLATEAU

PRODUCT USE Indoor

DIMENSIONS 450 x 450 x 50 mm (l x w x h)

COLORS White - Blue border

Blue - White border White - Brown border Brown - White border White - Black border Black - White border

MATERIALS Inlayed plywood, plywood

FINISH Coating

12

VANTOT