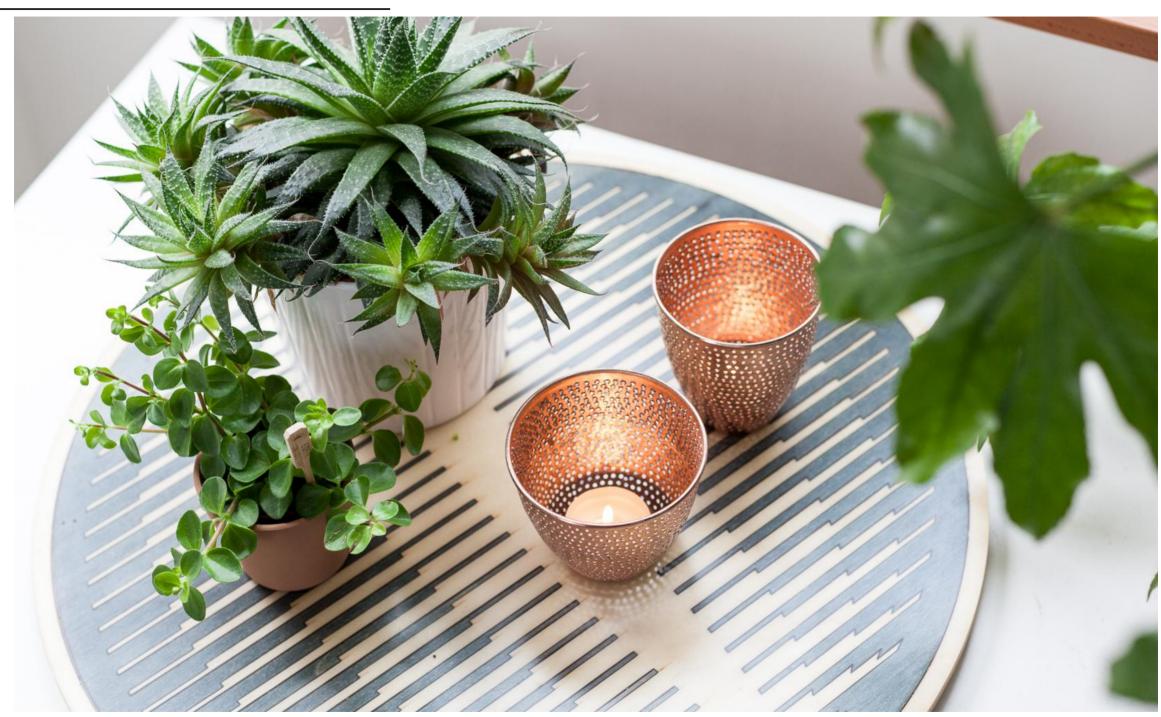

#### PASSAGE PLATEAU

PRODUCT USE Indoor

DIMENSIONS 450 x 450 x 50 mm (l x w x h)

COLORS White - Blue border

Blue - White border White - Brown border Brown - White border White - Black border Black - White border

MATERIALS Inlayed plywood, plywood

FINISH Coating

12

VANTOT