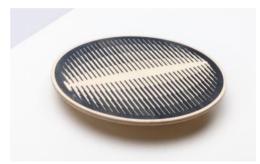

#### PASSAGE PLATEAU

PRODUCT USE Indoor

DIMENSIONS 450 x 450 x 50 mm (l x w x h)

COLORS White - Blue border

Blue - White border White - Brown border Brown - White border White - Black border Black - White border

MATERIALS Inlayed plywood, plywood

FINISH Coating

12

VANTOT