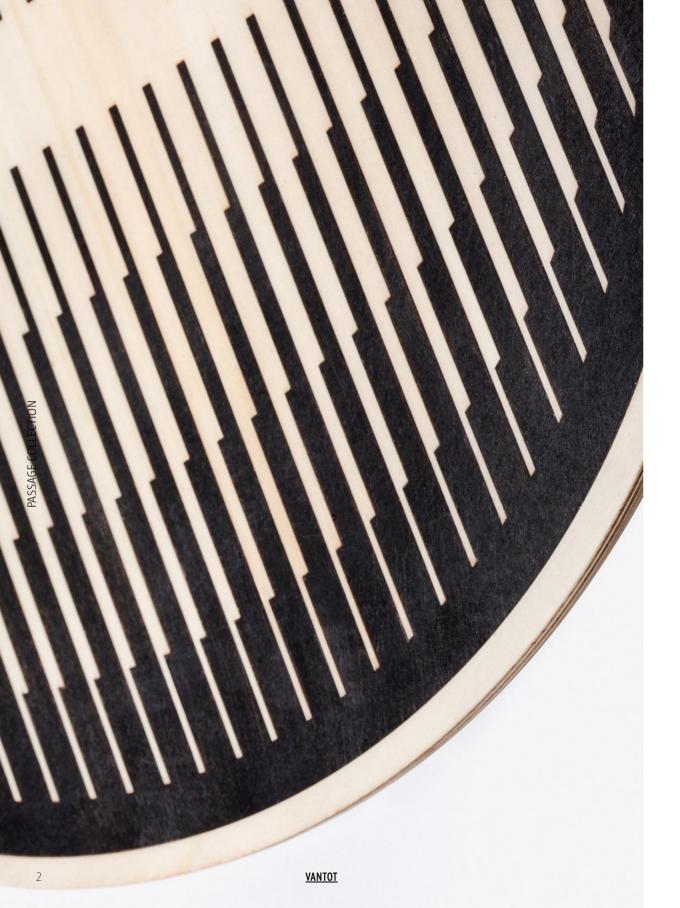

#### **PASSAGE COLLECTION**

COLLECTION 2017

Esther Jongsma graduated from the Design Academy Eindhoven with her work 'Passage' in 2013. In this collection, old and new techniques meet. The traditional craft of patterned wooden floors and wood inlaying is translated to the modern technique of laser cutting. Initially, the 'Passage Collection' included a carpet and a room divider. Later, the collection expanded with a table, side table and a plateau.

The intricate pattern and design of 'Passage Table' is timeless. The tabletop consists of a wooden inlayed, graphical pattern, and is finished with a smooth satin gloss. The table is supported by solid, metal legs with a-centric feet resulting in a slightly lighter base that can be easily deconstructed.