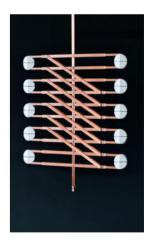

#### **PASSAGE COLLECTION**

COLLECTION 2017

Esther Jongsma graduated from the Design Academy Eindhoven with her work 'Passage' in 2013. In this collection, old and new techniques meet. The traditional craft of patterned wooden floors and wood inlaying is translated to the modern technique of laser cutting. Initially, the 'Passage Collection' included a carpet and a room divider. Later, the collection expanded with a table, side table and a plateau.

The intricate pattern and design of 'Passage Table' is timeless. The tabletop consists of a wooden inlayed, graphical pattern, and is finished with a smooth satin gloss. The table is supported by solid, metal legs with a-centric feet resulting in a slightly lighter base that can be easily deconstructed.

Additionally, the table can be requested with a plain, white oak tabletop without graphical pattern for those who prefer a more simple design.