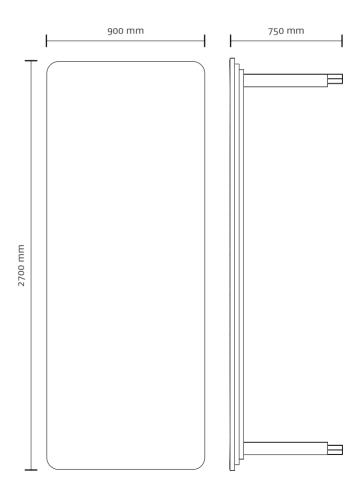

#### **PASSAGE SIDE TABLE SPECS**

PRODUCT USE Indoor

> White - Blue border Blue - White border White - Brown border Brown - White border White - Black border Black - White border

MATERIALS Inlayed plywood