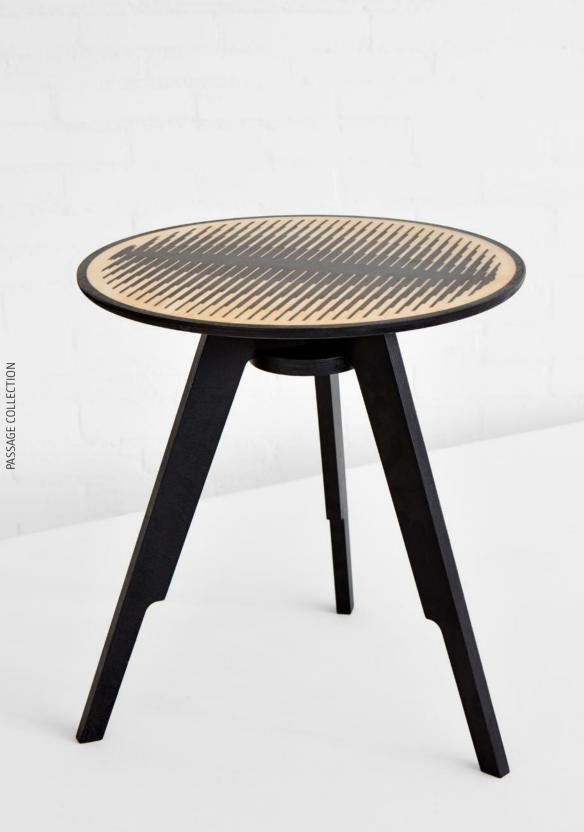

#### **PASSAGE COLLECTION**

COLLECTION 2017

Esther Jongsma graduated from the Design Academy Eindhoven with her work 'Passage' in 2013. In this collection, old and new techniques meet. The traditional craft of patterned wooden floors and wood inlaying is translated to the modern technique of laser cutting. Initially, the 'Passage Collection' included a carpet and a room divider. Later, the collection expanded with a table, side table and a plateau.

The intricate pattern and design of 'Passage Table' is timeless. The tabletop consists of a wooden inlayed, graphical pattern, and is finished with a smooth satin gloss. The table is supported by solid, metal legs with a-centric feet resulting in a slightly lighter base that can be easily deconstructed.

#### **PASSAGE SIDE TABLE SPECS**

PRODUCT USE Indoor

> White - Blue border Blue - White border White - Brown border Brown - White border White - Black border Black - White border

MATERIALS Inlayed plywood