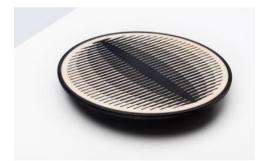

#### PASSAGE PLATEAU

PRODUCT USE Indoor

DIMENSIONS 450 x 450 x 50 mm (l x w x h)

COLORS White - Blue border

Blue - White border White - Brown border Brown - White border White - Black border Black - White border

MATERIALS Inlayed plywood, plywood

FINISH Coating

12

VANTOT