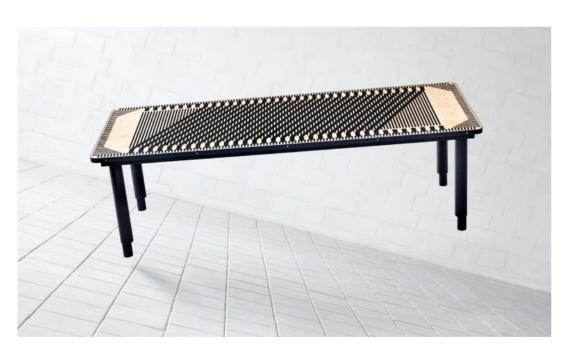

The intricate pattern and design of 'Passage Table' is timeless. The tabletop consists of a wooden inlayed, graphical pattern, and is finished with a smooth satin gloss. The table is supported by solid, metal legs with a-centric feet resulting in a slightly lighter base that can be easily deconstructed.

#### **PASSAGE TABLE**

PRODUCT USE Indoor

DIMENSIONS 270 x 90 x 75 (l x w x h)

Neutral - Black (inlayed pattern) COLORS

Neutral - Blue (inlayed pattern)

Neutral - Brown (inlayed pattern)

Plain Oak (no pattern)