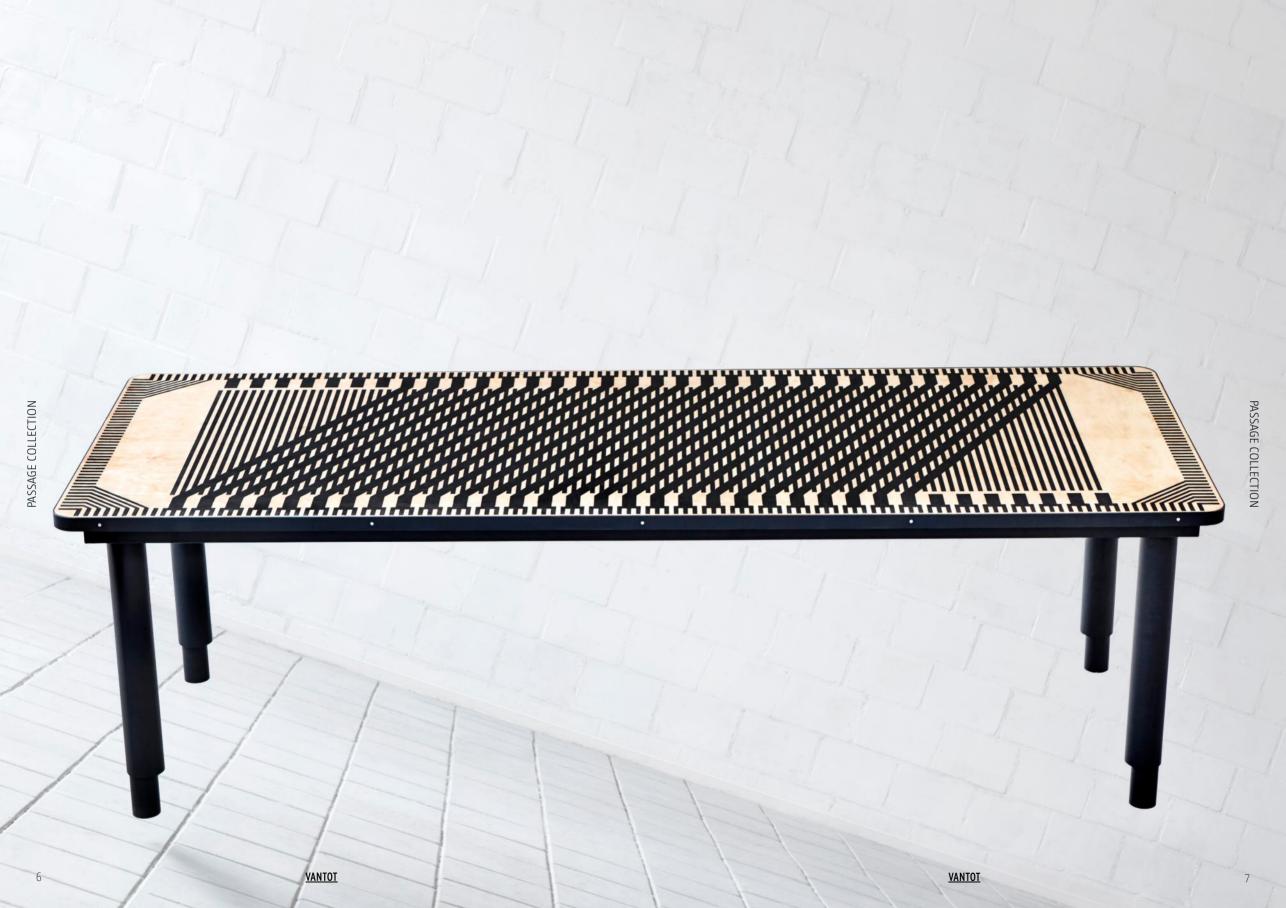

The intricate pattern and design of 'Passage Table' is timeless. The tabletop consists of a wooden inlayed, graphical pattern, and is finished with a smooth satin gloss. The table is supported by solid, metal legs with a-centric feet resulting in a slightly lighter base that can be easily deconstructed.

Additionally, the table can be requested with a plain, white oak tabletop without graphical pattern for those who prefer a more simple design.

#### **PASSAGE TABLE**

PRODUCT USE Indoor

DIMENSIONS 270 x 90 x 75 (l x w x h)

Neutral - Black (inlayed pattern) COLORS

Neutral - Blue (inlayed pattern)

Neutral - Brown (inlayed pattern)

Plain Oak (no pattern)

Inlayed plywood MATERIALS

Coating FINISH