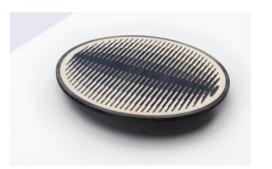

#### PASSAGE PLATEAU

PRODUCT USE Indoor

DIMENSIONS 450 x 450 x 50 mm (l x w x h)

COLORS White - Blue border

Blue - White border White - Brown border Brown - White border White - Black border Black - White border

MATERIALS Inlayed plywood, plywood

FINISH Coating

12

VANTOT