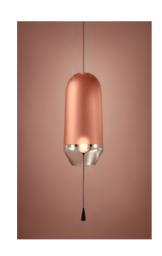

#### LIMPID LIGHT COLLECTION

2015

Limpid Lights continues on the idea of manipulating the light with movement. By moving the light-source closer to, or further away from the lighting object, the intensity of the light can be adapted. While the initial LED-light is fresh and bright, the handblown glass shades can be used to soften the light and create a more intimate ambiance. By moving the light source, the light can be playfully adapted from bright to a more diffuse, soft and/or coloured light.

Limpid Light comes in three shapes - small, medium and large -. You can choose between two glass colors: Clear and smoke. Custom colour finish is possible at larger order quantities. There are two types of suspension available: Full Swing and standard. The Full Swing version provides the total package including an adjustable LED with two counterweights keeping the light at a desired position. The Standard version embodies the essential simplified setup without counterweights, which could be more suitable for public environments as a bar or hotel.