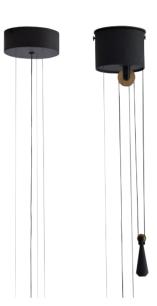

Limpid Light comes in three shapes - small, medium and large -. You can choose between two glass colors: Clear and smoke. Custom colour finish is possible at larger order quantities. There are two types of suspension available: Full Swing and standard. The Full Swing version provides the total package including an adjustable LED with two counterweights keeping the light at a desired position. The Standard version embodies the essential simplified setup without counterweights, which could be more suitable for public environments as a bar or hotel.