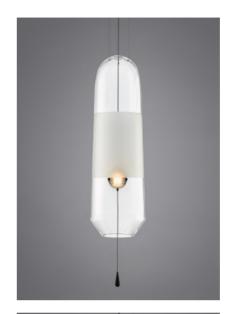

Limpid Light comes in three shapes - small, medium and large -. You can choose between two glass colors: Clear and smoke. Custom colour finish is possible at larger order quantities. There are two types of suspension available: Full Swing and standard. The Full Swing version provides the total package including an adjustable LED with two counterweights keeping the light at a desired position. The Standard version embodies the essential simplified setup without counterweights, which could be more suitable for public environments as a bar or hotel.

Limpid Light L Smoked glass Full swing

7