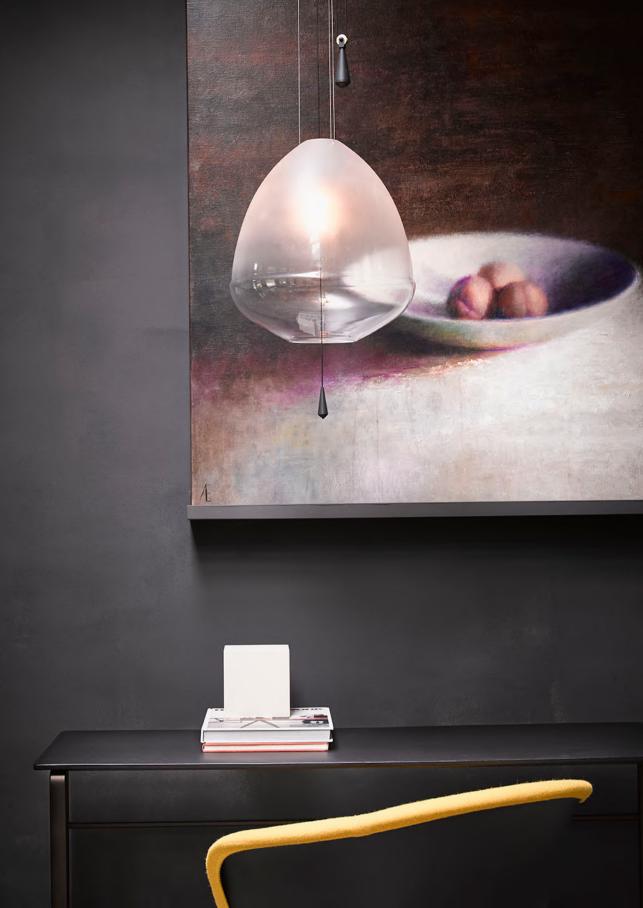

#### LIMPID LIGHT COLLECTION

2015

Limpid Lights continues on the idea of manipulating the light with movement. By moving the light-source closer to, or further away from the lighting object, the intensity of the light can be adapted. While the initial LED-light is fresh and bright, the handblown glass shades can be used to soften the light and create a more intimate ambiance. By moving the light source, the light can be playfully adapted from bright to a more diffuse, soft and/or coloured light.

Limpid Light comes in three shapes - small, medium and large -. You can choose between two glass colors: Clear and smoke. Custom colour finish is possible at larger order quantities. There are two types of suspension available: Full Swing and standard. The Full Swing version provides the total package including an adjustable LED with two counterweights keeping the light at a desired position. The Standard version embodies the essential simplified setup without counterweights, which could be more suitable for public environments as a bar or hotel.

Limpid Light L Smoked glass Full swing

7