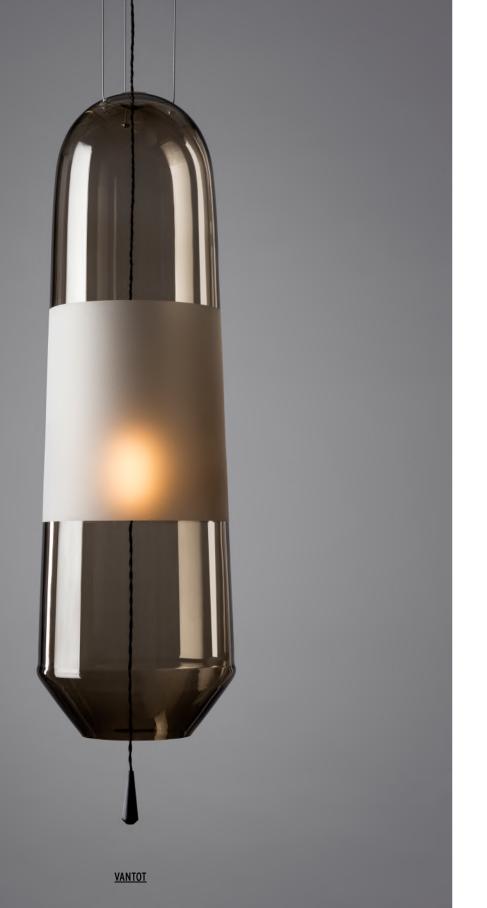

Limpid Light comes in three shapes - small, medium and large -. You can choose between two glass colors: Clear and smoke. Custom colour finish is possible at larger order quantities. There are two types of suspension available: Full Swing and standard. The Full Swing version provides the total package including an adjustable LED with two counterweights keeping the light at a desired position. The Standard version embodies the essential simplified setup without counterweights, which could be more suitable for public environments as a bar or hotel.

#### LIMPID LIGHT L SPECS

LIGHT SOURCE Led 12 W

2700 K 1200 lm CRI 80

PRODUCT USE Indoor

DIMENSIONS 200 x 200 x 600 mm (I x w x h)

MATERIALS Shade in glass (the glass is mouth blown and therefore can

contain airbubbles).