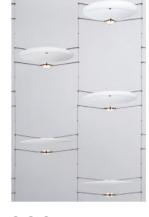

#### LIMPID LIGHT COLLECTION

2015

Limpid Lights continues on the idea of manipulating the light with movement. By moving the light-source closer to, or further away from the lighting object, the intensity of the light can be adapted. While the initial LED-light is fresh and bright, the handblown glass shades can be used to soften the light and create a more intimate ambiance. By moving the light source, the light can be playfully adapted from bright to a more diffuse, soft and/or coloured light.

Limpid Light comes in three shapes - small, medium and large -. You can choose between two glass colors: Clear and smoke. Custom colour finish is possible at larger order quantities. There are two types of suspension available: Full Swing and standard. The Full Swing version provides the total package including an adjustable LED with two counterweights keeping the light at a desired position. The Standard version embodies the essential simplified setup without counterweights, which could be more suitable for public environments as a bar or hotel.

Limpid Light L Smoked glass Full swing

7