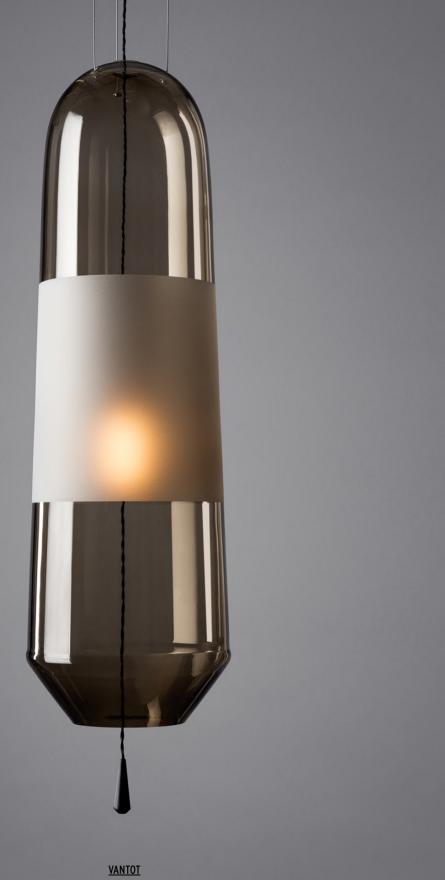

#### LIMPID LIGHT COLLECTION

2015

Limpid Lights continues on the idea of manipulating the light with movement. By moving the light-source closer to, or further away from the lighting object, the intensity of the light can be adapted. While the initial LED-light is fresh and bright, the handblown glass shades can be used to soften the light and create a more intimate ambiance. By moving the light source, the light can be playfully adapted from bright to a more diffuse, soft and/or coloured light.

Limpid Light comes in three shapes - small, medium and large -. You can choose between two glass colors: Clear and smoke. Custom colour finish is possible at larger order quantities. There are two types of suspension available: Full Swing and standard. The Full Swing version provides the total package including an adjustable LED with two counterweights keeping the light at a desired position. The Standard version embodies the essential simplified setup without counterweights, which could be more suitable for public environments as a bar or hotel.

Limpid Light L Smoked glass Full swing

7