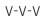

#### LIMPID LIGHT COLLECTION

2015

Limpid Lights continues on the idea of manipulating the light with movement. By moving the light-source closer to, or further away from the lighting object, the intensity of the light can be adapted. While the initial LED-light is fresh and bright, the handblown glass shades can be used to soften the light and create a more intimate ambiance. By moving the light source, the light can be playfully adapted from bright to a more diffuse, soft and/or coloured light.

Limpid Light comes in three shapes - small, medium and large -. You can choose between two glass colors: Clear and smoke. Custom colour finish is possible at larger order quantities. There are two types of suspension available: Full Swing and standard. The Full Swing version provides the total package including an adjustable LED with two counterweights keeping the light at a desired position. The Standard version embodies the essential simplified setup without counterweights, which could be more suitable for public environments as a bar or hotel.