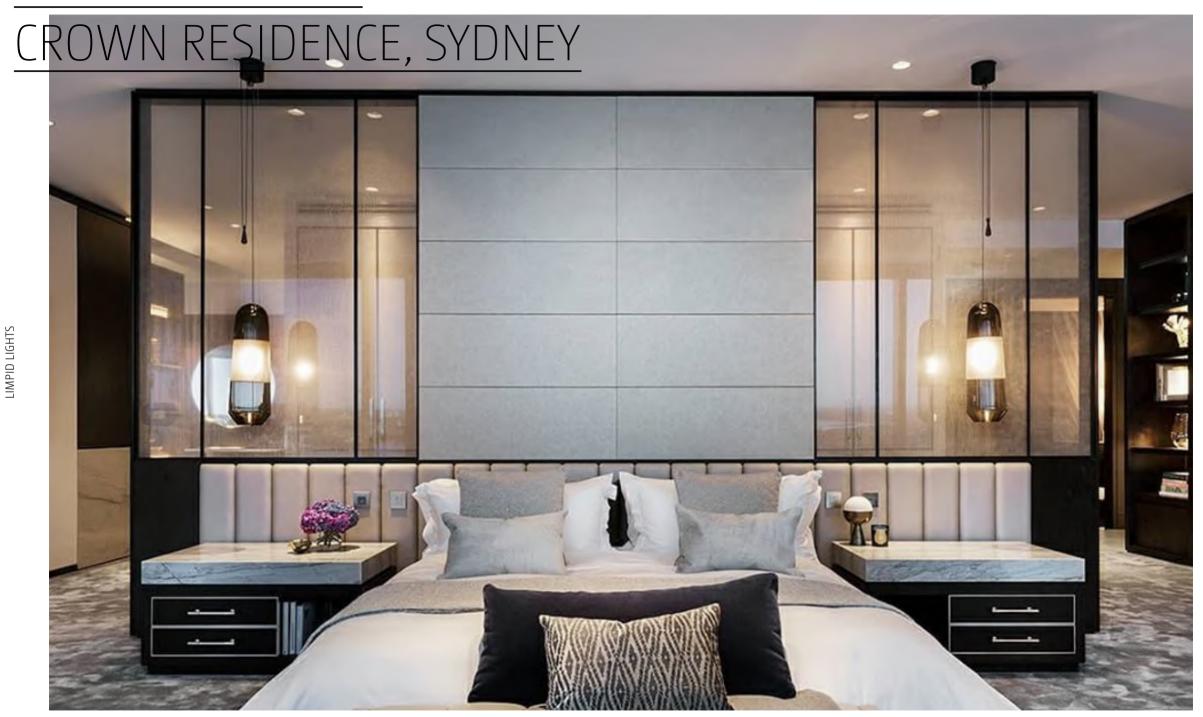

to soften the light and create a more intimate ambiance. By moving the light source, the light can be playfully adapted from bright to a more diffuse, soft and/or coloured light.

Limpid Light comes in three shapes - small, medium and large -. You can choose between two glass colors: Clear and smoke. Custom colour finish is possible at larger order quantities. There are two types of suspension available: Full Swing and standard. The Full Swing version provides the total package including an adjustable LED with two counterweights keeping the light at a desired position. The Standard version embodies the essential simplified setup without counterweights, which could be more suitable for public environments as a bar or hotel.

Limpid Light L Smoked glass Full swing

7

### LIMPID LIGHTS AT



1











#### HANDBLOWN GLASS

CZECH REPUBLIC, EUROPE

All products are made in Europe with the highest quality because we want to contribute to better surroundings in the first place. A centralized location in Europe with a rich history regarding glass blowing and sufficient resources, the Czech Republic has become our choice of manufacturing.

Czech glassmakers perfected their craft skills throughout the Middle Ages and this also applied to the raw material they worked with. Because of technological improvements, Czech glass became a highly demanded commodity in the transalpine Renaissance. It is as famous as the Venetian glass which is considered the peak of glassmaking to this day.

Since then, the Czech glassmaking has developed and invented new possibilities and made use of new