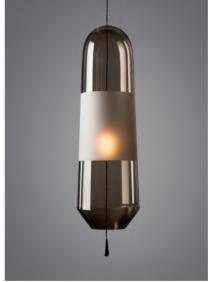

#### HANDBLOWN GLASS

CZECH REPUBLIC, EUROPE

All products are made in Europe with the highest quality because we want to contribute to better surroundings in the first place. A centralized location in Europe with a rich history regarding glass blowing and sufficient resources, the Czech Republic has become our choice of manufacturing.

Czech glassmakers perfected their craft skills throughout the Middle Ages and this also applied to the raw material they worked with. Because of technological improvements, Czech glass became a highly demanded commodity in the transalpine Renaissance. It is as famous as the Venetian glass which is considered the peak of glassmaking to this day.

Since then, the Czech glassmaking has developed and invented new possibilities and made use of new materials. Due to the quality and development, Czech glass fairly maintained its position until this day.

The Czech Republic holds an indispensable place in the modern history of glass-making, many technologies that were developed by Czech glassmakers are now used all over the world.

At VANTOT quality is our priority, the production process is essentially important. Therefore, we spent time in the Czech Republic learning how our products are made and contributed countless hours choosing the right manufacturer for the "Limpid light".

Limpid Light production Czech Republic March 2020