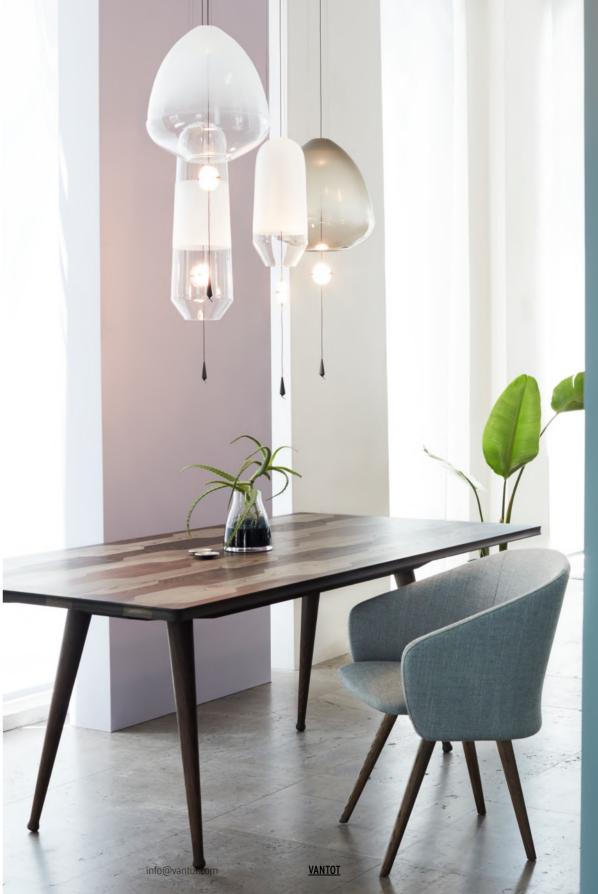

#### LIMPID LIGHT COLLECTION

2015

Limpid Lights continues on the idea of manipulating the light with movement. By moving the light-source closer to, or further away from the lighting object, the intensity of the light can be adapted. While the initial LED-light is fresh and bright, the handblown glass shades can be used to soften the light and create a more intimate ambiance. By moving the light source, the light can be playfully adapted from bright to a more diffuse, soft and/or coloured light.

Limpid Light comes in three shapes - small, medium and large -. You can choose between two glass colors: Clear and smoke. Custom colour finish is possible at larger order quantities. There are two types of suspension available: Full Swing and standard. The Full Swing version provides the total package including an adjustable LED with two counterweights keeping the light at a desired position. The Standard version embodies the essential simplified setup without counterweights, which could be more suitable for public environments as a bar or hotel.