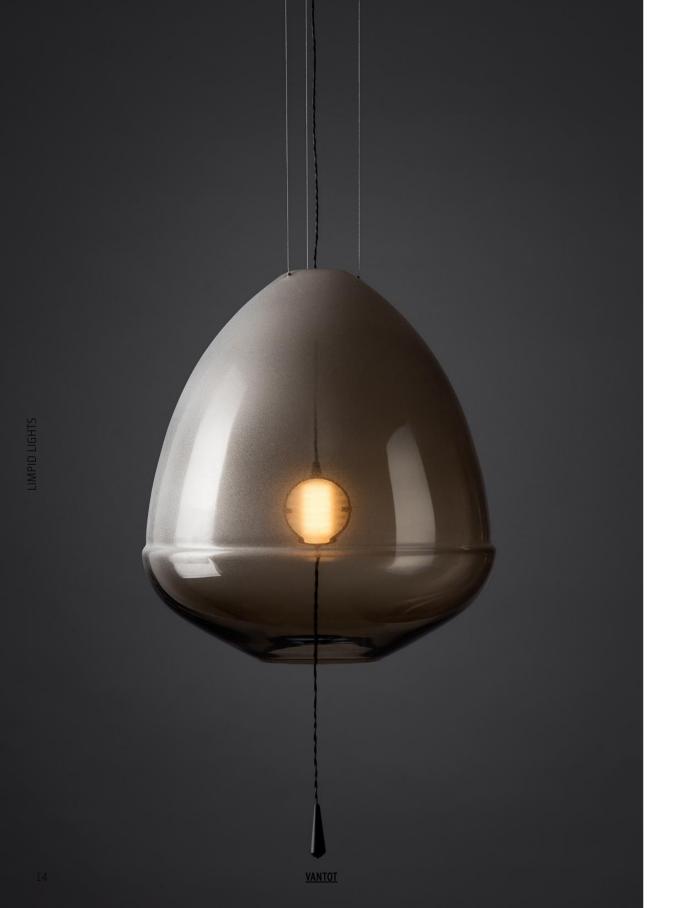

#### LIMPID LIGHT COLLECTION

2015

Limpid Lights continues on the idea of manipulating the light with movement. By moving the light-source closer to, or further away from the lighting object, the intensity of the light can be adapted. While the initial LED-light is fresh and bright, the handblown glass shades can be used to soften the light and create a more intimate ambiance. By moving the light source, the light can be playfully adapted from bright to a more diffuse, soft and/or coloured light.

Limpid Light comes in three shapes - small, medium and large -. You can choose between two glass colors: Clear and smoke. Custom colour finish is possible at larger order quantities. There are two types of suspension available: Full Swing and standard. The Full Swing version provides the total package including an adjustable LED with two counterweights keeping the light at a desired position. The Standard version embodies the essential simplified setup without counterweights, which could be more suitable for public environments as a bar or hotel.