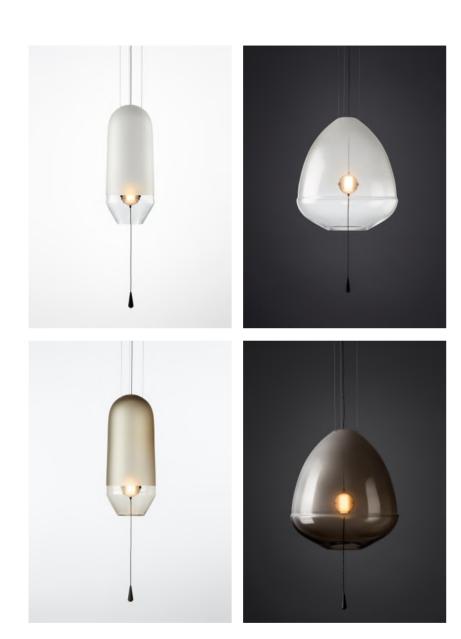

Limpid Light comes in three shapes - small, medium and large -. You can choose between two glass colors: Clear and smoke. Custom colour finish is possible at larger order quantities. There are two types of suspension available: Full Swing and standard. The Full Swing version provides the total package including an adjustable LED with two counterweights keeping the light at a desired position. The Standard version embodies the essential simplified setup without counterweights, which could be more suitable for public environments as a bar or hotel.

#### **INTERIOR**

COLOURED LIMPID LIGHTS