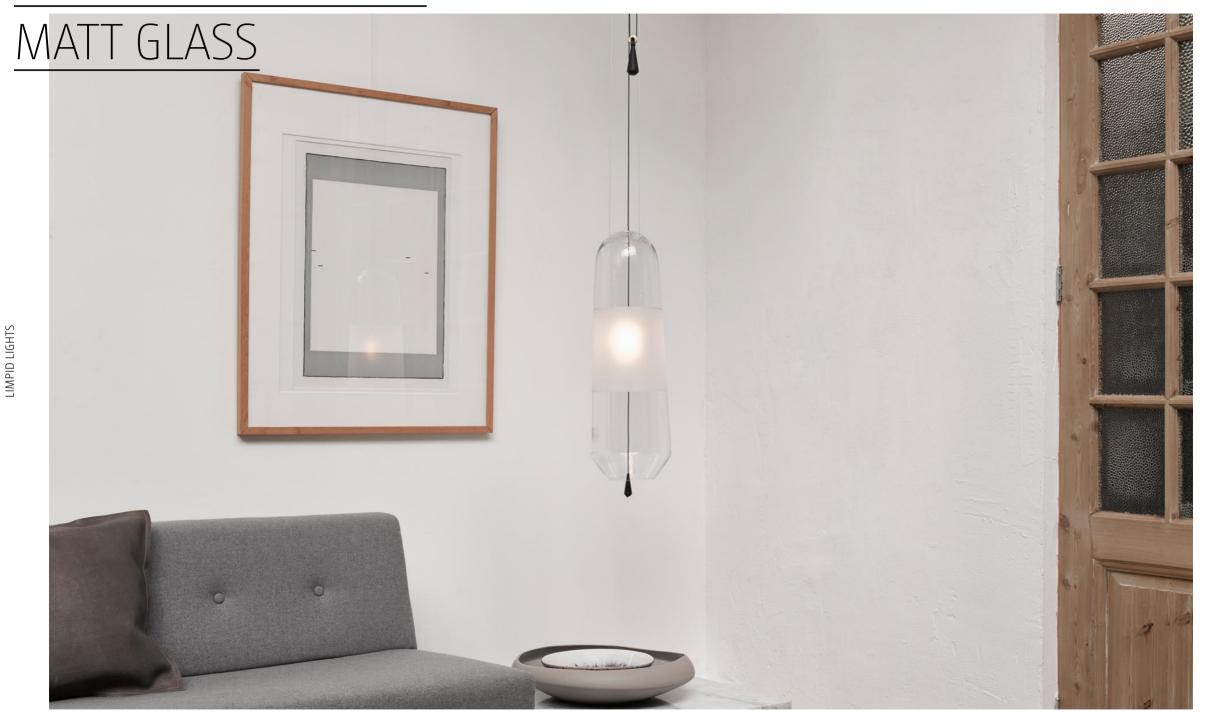

#### LIMPID LIGHT COLLECTION

2015

Limpid Lights continues on the idea of manipulating the light with movement. By moving the light-source closer to, or further away from the lighting object, the intensity of the light can be adapted. While the initial LED-light is fresh and bright, the handblown glass shades can be used to soften the light and create a more intimate ambiance. By moving the light source, the light can be playfully adapted from bright to a more diffuse, soft and/or coloured light.

Limpid Light comes in three shapes - small, medium and large -. You can choose between two glass colors: Clear and smoke. Custom colour finish is possible at larger order quantities. There are two types of suspension available: Full Swing and standard. The Full Swing version provides the total package including an adjustable LED with two counterweights keeping the light at a desired position. The Standard version embodies the essential simplified setup without counterweights, which could be more suitable for public environments as a bar or hotel.